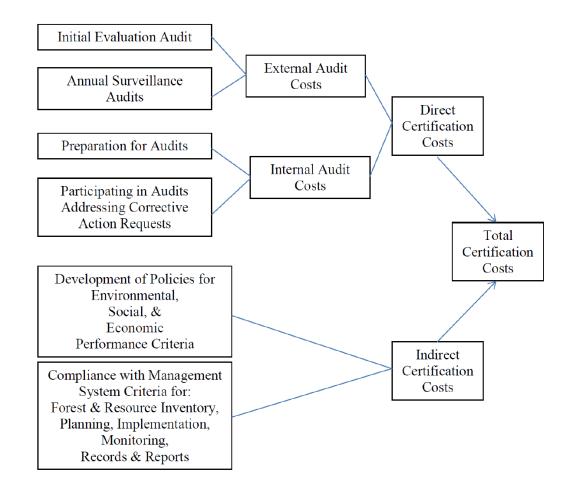

|  |  |





(FSC US, ny)



### FRAMEWORK





(Diaz-Chavez, 2003, 2006)







# **Remarks: Essentials on the concept** of sustainability

- A challenge to conventional thinking and practice
- concerning long as well as short-term well-being
- comprehensive (all issues in decision-making)
- recognition of links and interdependences
- an open-ended process, not a state
- links between means and ends
- global and context dependent







### Thank you



Co-funded by the Intelligent Energy Europe Programme of the European Union