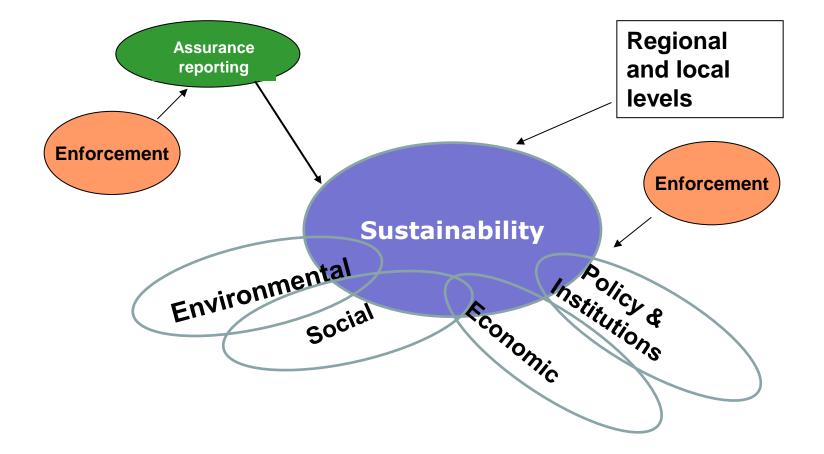

### FRAMEWORK

(Diaz-Chavez, 2003, 2006)

# **Remarks: Essentials on the concept** of sustainability

- A challenge to conventional thinking and practice
- concerning long as well as short-term well-being
- comprehensive (all issues in decision-making)
- recognition of links and interdependences
- an open-ended process, not a state
- links between means and ends
- global and context dependent