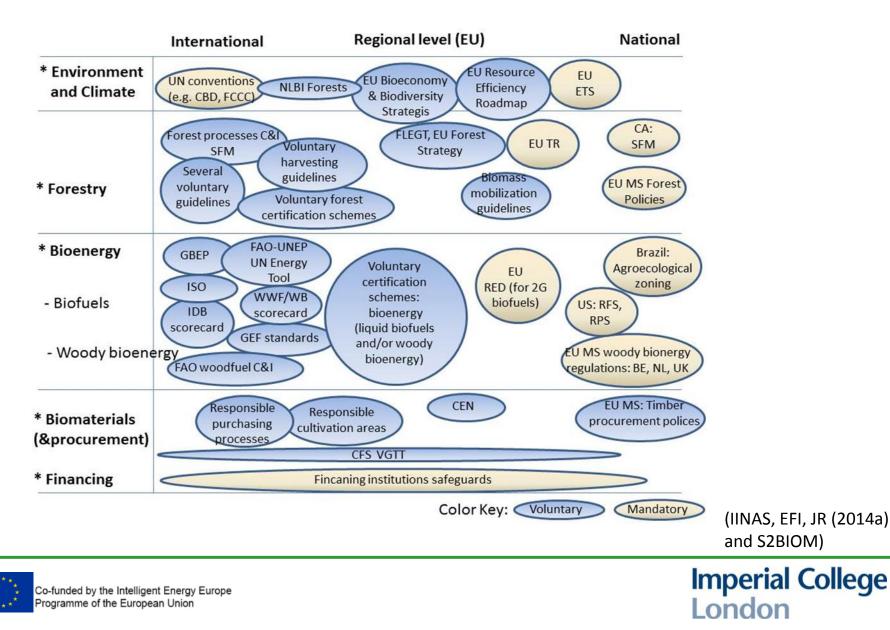

e cumulative<br>negative impacts |
| Life cycle<br>GHG<br>emissions<br>incl. direct<br>LUC                                                      | GHG LCA<br>assessment in<br>agreement with<br>IPCC guidelines<br>along the<br>supply chain    | The feedstock<br>production and<br>supply chains<br>shows savings | and supply<br>chains shows<br>no savings in | The feedstock<br>production and<br>supply chains<br>shows improved<br>savings in GHG in<br>comparison with<br>fossil alternatives | The feedstock<br>production and<br>supply chains are<br>negative for GHG<br>in comparison<br>with fossil<br>alternatives                                  |



#### **Review of certification**







Co-funded by the Intelligent Energy Europe Programme of the European Union



#### **Sustainability systems**









- Standardization in the field of sustainability criteria for production, supply chain and application of bioenergy. This includes terminology and aspects related to the sustainability (e.g. environmental, social and economic) of bioenergy.
- https://www.iso.org/obp/ui/#iso:std:iso:13065:ed-1:v1:en







(S2BIOM)

#### Umbrella approach (12 criteria; 27 indicators)

|               |                                | Land Use Efficiency                          |  |  |  |  |  |
|---------------|--------------------------------|----------------------------------------------|--|--|--|--|--|
|               | 1. Resource                    | Secondary Resource Efficiency                |  |  |  |  |  |
|               | Efficiency                     | Energy Efficiency