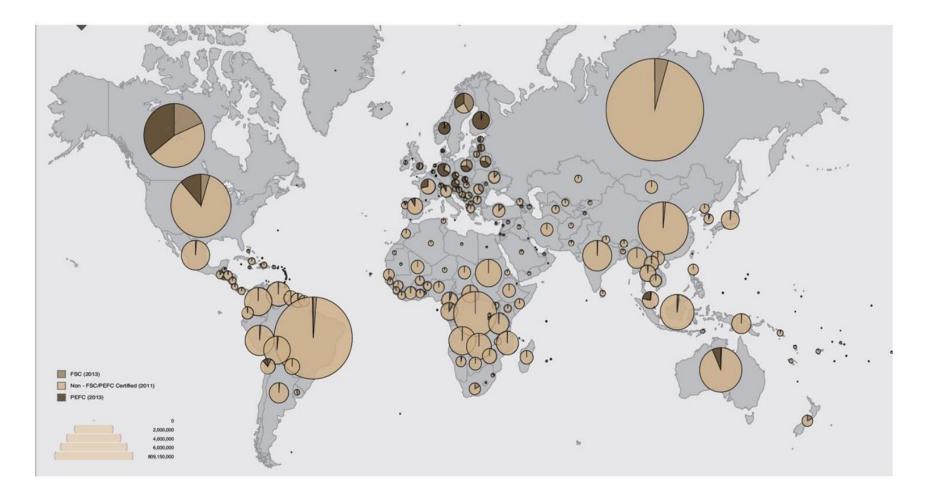

#### **Review of certification**

Co-funded by the Intelligent Energy Europe Programme of the European Union

#### **Sustainability systems**

- Standardization in the field of sustainability criteria for production, supply chain and application of bioenergy. This includes terminology and aspects related to the sustainability (e.g. environmental, social and economic) of bioenergy.
- https://www.iso.org/obp/ui/#iso:std:iso:13065:ed-1:v1:en

(S2BIOM)